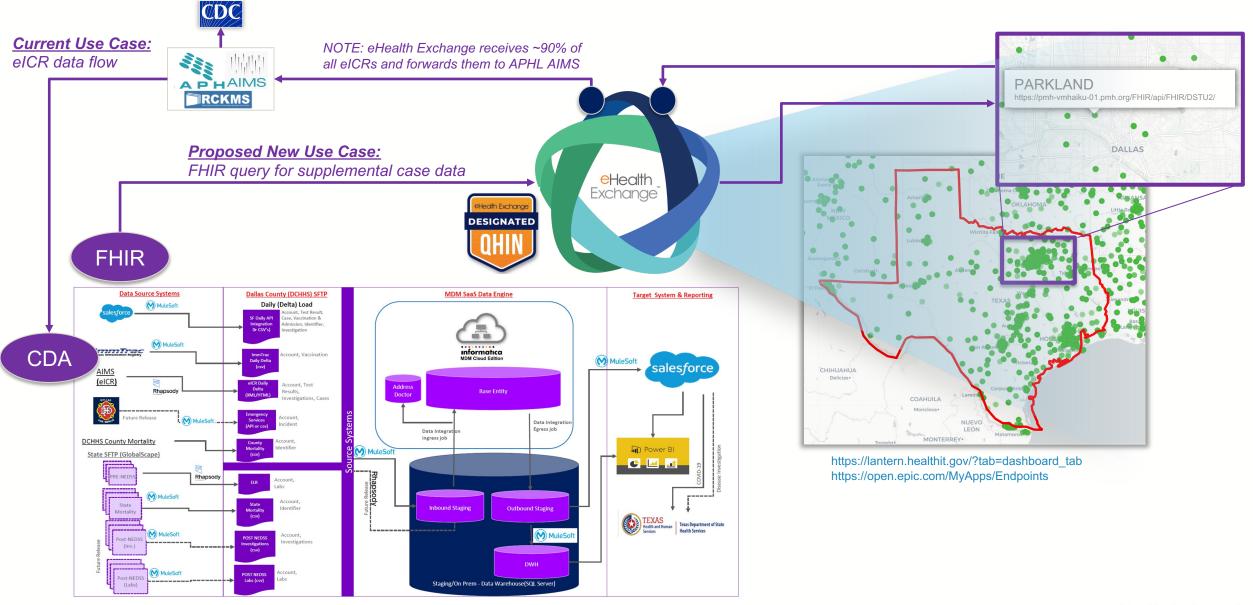

- Matching and Merging
- Address Doctor and PCCI
- Data transformations and updates
- Deduplication of records

#### Disease Surveillance

#### • Salesforce

- Disease Monitoring
- Disease Investigation
- Contact Tracing
- Outbound integration of data to NEDSS and other state and federal systems

#### Data Analysis

#### • Salesforce

- Standard Reports
- Customized Queries and Reports
- Power BI Data Visualizations
- Raw data access

#### Communication

- Salesforce, Twillio, and Cisco
- Patient Outreach and Monitoring
  - Text Messaging
  - Email
  - Phone

# **End to End Delta Data Flow**





Future Plans: Data Engine ingestion of Homeless, Chronic Disease, Other Non-Communicable Disease, and Social Services Data.

# Dallas County: FHIR Query & Response (aligned w/ Helios and TEFCA)



# DCHHS Platform Demo

| <b>()</b>                             |                                         | Q Search                                                                                                                | *• 🖿 🚓 ? 🌣 🐥 👼                                                                                                                    |
|---------------------------------------|-----------------------------------------|-------------------------------------------------------------------------------------------------------------------------|-----------------------------------------------------------------------------------------------------------------------------------|
| Contact Tracing                       | Search for/Create Person 🗸 🖪 Pa         | trick FBC Demo