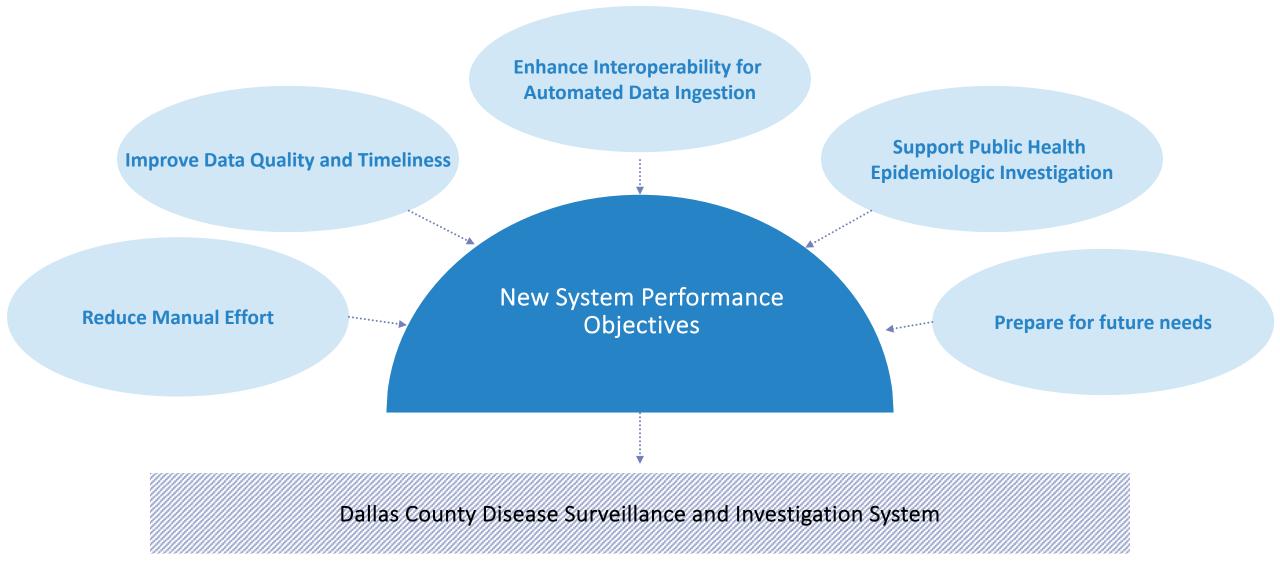

# Solution Overview

# **End to End Delta Data Flow**

Future Plans: Data Engine ingestion of Homeless, Chronic Disease, Other Non-Communicable Disease, and Social Services Data.