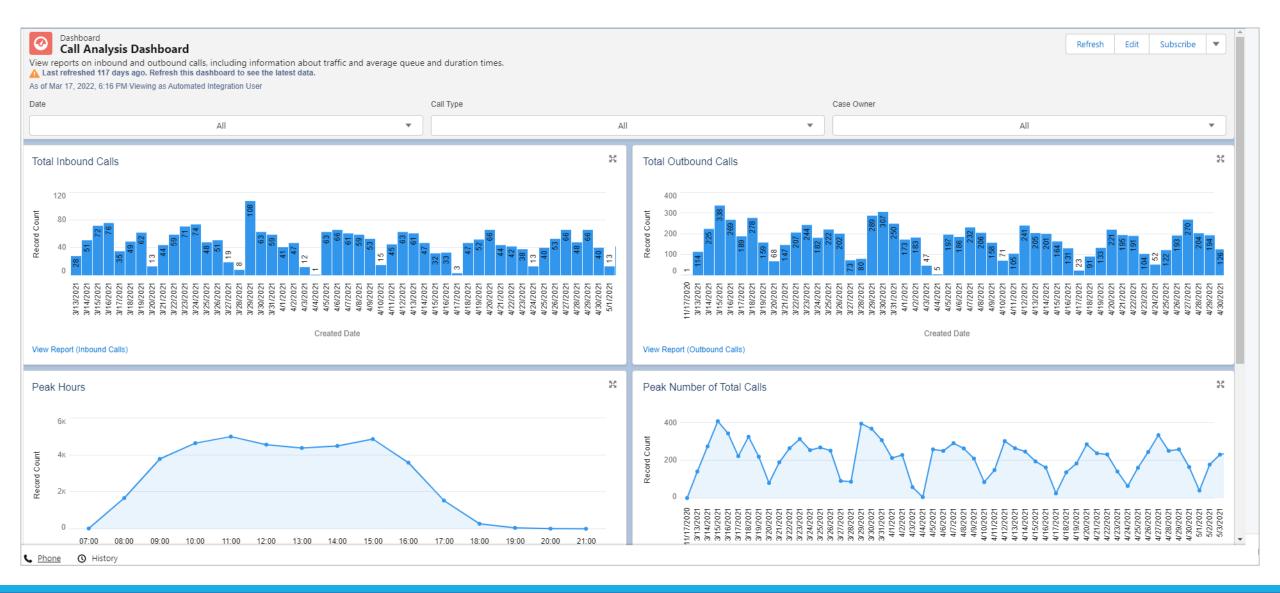

# Disease Monitoring

# Salesforce Reports and Dashboards

\*Note the Top 25 Conditions list will stay the same unless filters for Collection Date or City are applied. \*\* '7 Days Trailing' refers to the last whole week of data received per the date listed under 'Last Data Refresh'