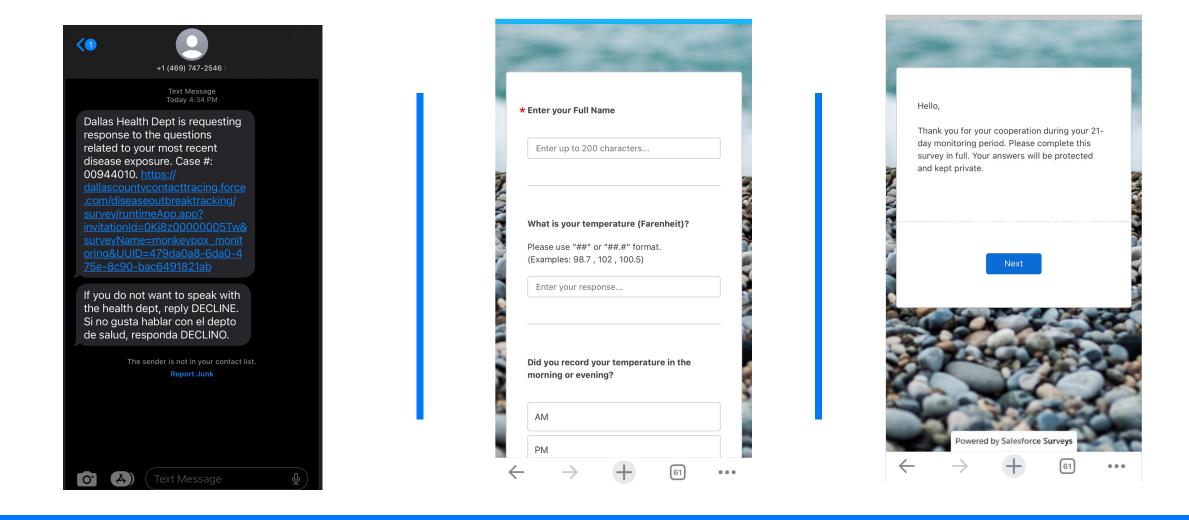

# Automatic Text Messaging

+1 (469) 747-2441>

Today 1:41 PM

Dallas Health Dept needs to speak with you about a recent test result. Please call <u>469-749-9976</u> and provide this ID #: 00532158. <u>www.dallascounty.org/tracing</u>

El Depto de Salud en Dallas necesita platicar con Ud. sobre un resultado reciente. Llame <u>469-749-9976</u> y de este numero: 00532158. <u>www.dallascounty.org/tracing</u>