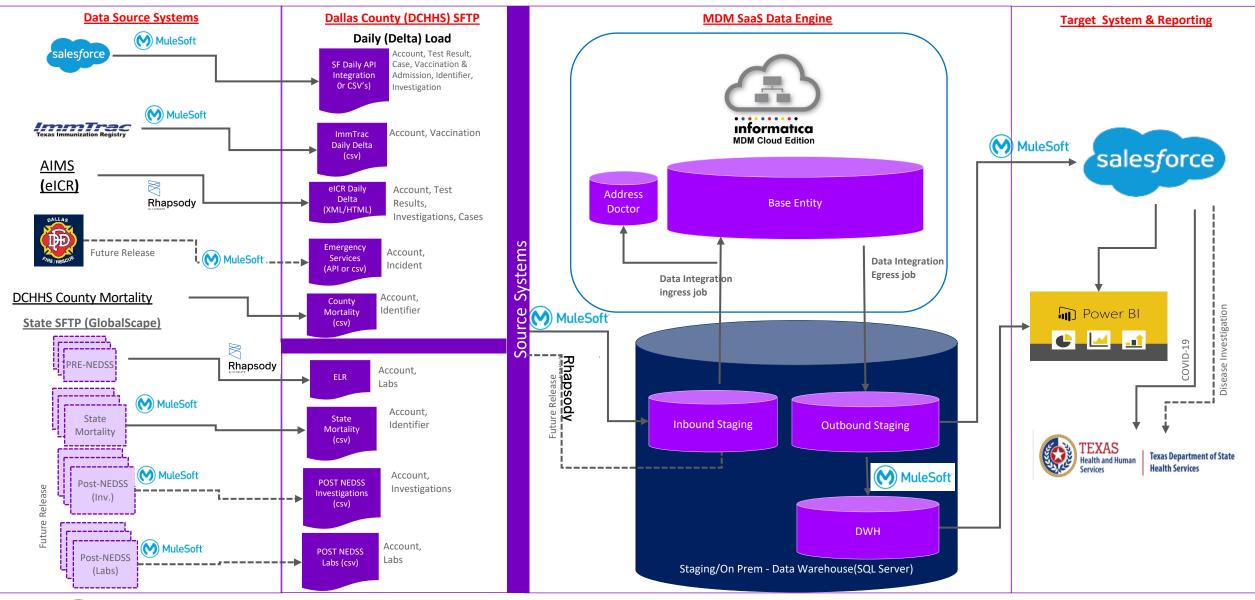

# **End to End Delta Data Flow**

Future Plans: Data Engine ingestion of Homeless, Chronic Disease, Other Non-Communicable Disease, and Social Services Data.

#### Data Ingestion

- MuleSoft and Rhapsody
- Data Sources:
  - Lab (ELR)
  - Hospital (eICR)
  - Immunization (ImmTrac)
  - Mortality
  - Automation
  - Future: Social Services, EMS Response, Others

#### • Informatica MDM

- Matching and Merging
- Address Doctor and PCCI
- Data transformations and updates
- Deduplication of records

#### • Salesforce

- Disease Monitoring
- Disease Investigation
- Contact Tracing
- Outbound integration of data to NEDSS and other state and federal systems

#### • Salesforce

- Standard Reports
- Customized Queries and Reports
- Power BI Data Visualizations
- Raw data access