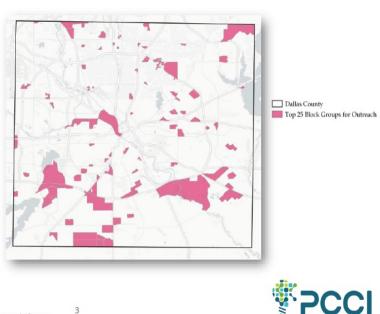

# DCHHS Local Use of Census Block Level Data

### Outreach Census Block Groups: Top 25 Vulnerable

| Ranking | Block Group  |  |
|---------|--------------|--|
| 1       | 481130100001 |  |
| 2       | 481130170012 |  |
| 3       | 481130166221 |  |
| 4       | 481130137191 |  |
| 5       | 481130060021 |  |
| 6       | 481130109023 |  |
| 7       | 481130126042 |  |
| 8       | 481130164084 |  |
| 9       | 481130192061 |  |
| 10      | 481130166052 |  |
| 11      | 481130166232 |  |
| 12      | 481130154016 |  |
| 13      | 481130193024 |  |
| 14      | 481130192045 |  |
| 15      | 481130078114 |  |
| 16      | 481130170032 |  |
| 17      | 481130190352 |  |
| 18      | 481130170043 |  |
| 19      | 481130122045 |  |
| 20      | 481130167052 |  |
| 21      | 481130178044 |  |
| 22      | 481130166231 |  |
| 23      | 481130165101 |  |
| 24      | 481130126041 |  |
| 25      | 481130108042 |  |