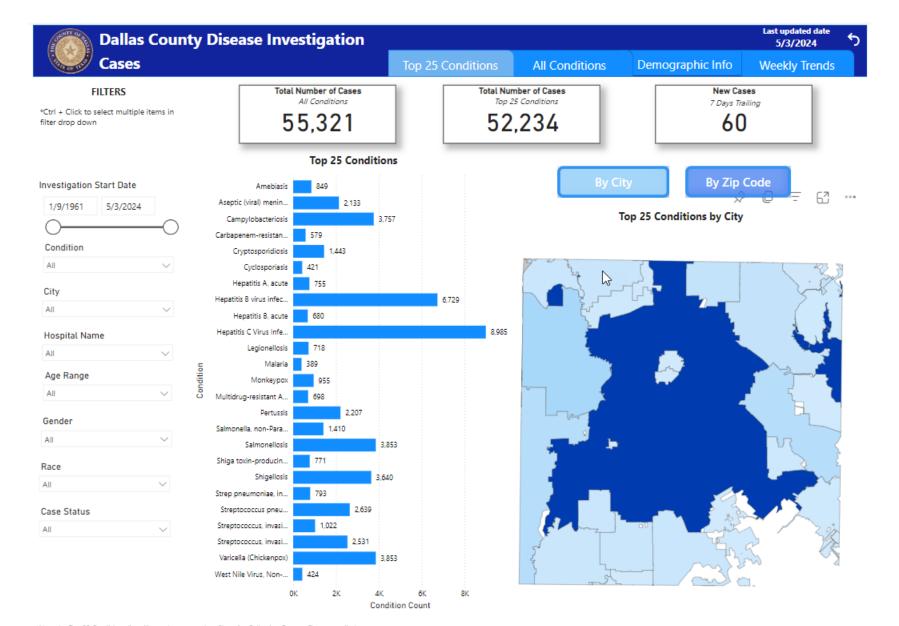

# Salesforce Reports and Dashboards

\*Note the Top 25 Conditions list will stay the same unless filters for Collection Date or City are applied. \*\* '7 Days Trailing' refers to the last whole week of data received per the date listed under 'Last Data Refresh'